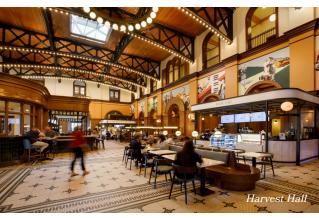

# HARVEST HALL

Connected to Hotel Vin is the 20,000 square foot Harvest Hall, a unique experience of seven curated restaurateurs each providing high quality and hand-crafted, specialty foods. Guests will experience live music, tastings, and other events all just steps away from your meeting or guest room.