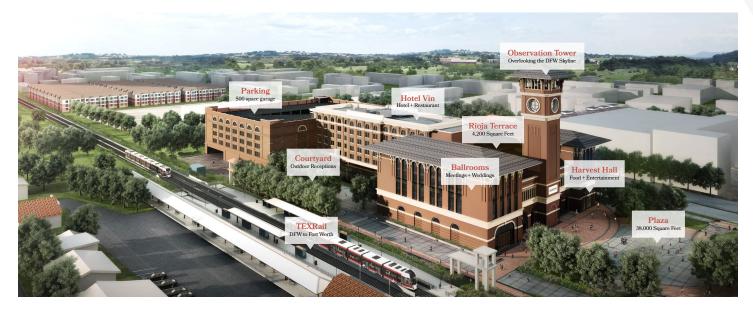

Paying homage to the history of the region and its name, the hotel boasts an exceptional wine program highlighted by an extensive list of old and new world wines. Part of the Grapevine Main development, which also includes an exquisite European-style food hall, Hotel Vin is the premier destination for business and leisure travelers to discover the finest food, spirits, and accommodations in the region.

### LOCATION

Located six minutes from DFW and at the doorstep of the new TEXRail station, Hotel Vin invites guests and locals alike to embrace and explore all it has to offer while being steps away from Grapevine's historic Main Street.

### **BALLROOM & MEETING ROOMS**

For events from 12 to 300 people, your guests will enjoy the floor-to-ceiling windows, attentive service, and food thoughtfully crafted with menus specially designed for you. Rioja Rooftop Terrace is another space to wow your guests with a unique setting under the stars or choose Third Rail inside Harvest Hall for an intimate indoor/outdoor experience.

# HARVEST HALL

Connected to Hotel Vin is the 20,000 square foot Harvest Hall, a unique experience of seven curated restaurateurs each providing high quality and hand-crafted, specialty foods. Guests will experience live music, tastings, and other events all just steps away from your meeting or guest room.