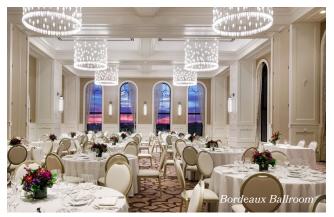

### **BALLROOM & MEETING ROOMS**

For events from 12 to 300 people, your guests will enjoy the floor-to-ceiling windows, attentive service, and food thoughtfully crafted with menus specially designed for you. Rioja Rooftop Terrace is another space to wow your guests with a unique setting under the stars or choose Third Rail inside Harvest Hall for an intimate indoor/outdoor experience.

## CAPACITY CHART

|                            | Sq Ft | Reception | Banquet | Theater | School | U-Shape | Conference |
|----------------------------|-------|-----------|---------|---------|--------|---------|------------|
| Bordeaux Ballroom          | 4,232 | 300       | 250     | 335     | 196    | -       | -          |
| Bordeaux A                 | 1,886 | 135       | 110     | 150     | 84     | 40      | -          |
| Bordeaux B                 | 2,346 | 165       | 140     | 184     | 104    | 44      | -          |
| Tuscany Ballroom           | 2,130 | 160       | 120     | 200     | 80     | 42      | -          |
| Tuscany A                  | 1,200 | 80        | 65      | 100     | 44     | 22      | 20         |
| Tuscany B                  | 930   | 65        | 55      | 80      | 34     | 18      | 15         |
| Rioja Rooftop Terrace      | 4,226 | 145       | -       | 160     | -      | -       | -          |
| Third Rail at Harvest Hall | 2,635 | 125       | 72      | -       | -      | -       | -          |
| Magnum                     | 420   | 16        | -       | -       | -      | -       | -          |
| Meritage                   | 312   | -         | -       | -       | -      | -       | 12         |
| Cuvee                      | 312   | -         | -       | -       | -      | -       | 12         |
| Riedel                     | 312   | -         | -       | -       | -      | -       | 14         |